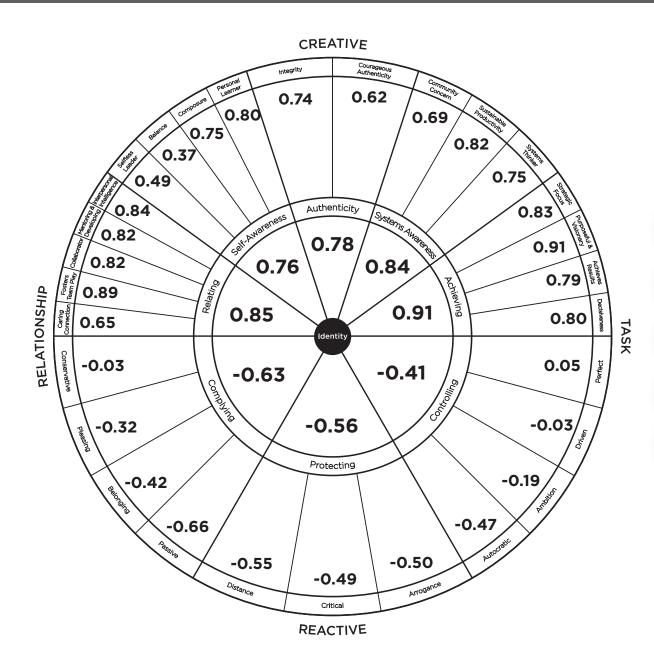

## THE LEADERSHIP CIRCLE PROFILE™ Correlations to Business Performance Index

| PERFORMANCE<br>CORRELATIONS* | Business<br>Performance<br>Index | Leadership<br>Effectiveness<br>Scale | Relating | Self-<br>Awareness | Authenticity | Systems<br>Awareness | Achieving | Controlling | Protecting | Complying |
|------------------------------|----------------------------------|--------------------------------------|----------|--------------------|--------------|----------------------|-----------|-------------|------------|-----------|
| Business Performance Index   | 1                                | 0.61                                 | 0.50     | 0.48               | 0.50         | 0.57                 | 0.61      | -0.21       | -0.31      | -0.40     |
| Leadership Effectiveness     | 0.61                             | 1                                    | 0.85     | 0.76               | 0.78         | 0.84                 | 0.91      | -0.41       | -0.56      | -0.63     |
| Relating                     | 0.50                             | 0.85                                 | 1        | 0.87               | 0.72         | 0.80                 | 0.76      | -0.64       | -0.75      | -0.44     |
| Self-Awareness               | 0.48                             | 0.76                                 | 0.87     | 1                  | 0.66         | 0.73                 | 0.66      | -0.74       | -0.74      | -0.36     |
| Authenticity                 | 0.50                             | 0.78                                 | 0.72     | 0.66               | 1            | 0.78                 | 0.86      | -0.23       | -0.38      | -0.72     |
| Systems Awareness            | 0.57                             | 0.84                                 | 0.80     | 0.73               | 0.78         | 1                    | 0.88      | -0.40       | -0.51      | -0.61     |
| Achieving                    | 0.61                             | 0.91                                 | 0.76     | 0.66               | 0.86         | 0.88                 | 1         | -0.24       | -0.41      | -0.75     |
| Controlling                  | -0.21                            | -0.41                                | -0.64    | -0.74              | -0.23        | -0.40                | -0.24     | 1           | 0.83       | 0.09      |
| Protecting                   | -0.31                            | -0.56                                | -0.75    | -0.74              | -0.38        | -0.51                | -0.41     | 0.83        | 1          | 0.23      |
| Complying                    | -0.40                            | -0.63                                | -0.44    | -0.36              | -0.72        | -0.61                | -0.75     | 0.09        | 0.23       | 1         |
| Number of Observations       | 486                              | 1,863                                | 2,746    | 2,746              | 2,746        | 2,249                | 2,746     | 2,746       | 2,746      | 2,746     |

<sup>\* 0.4</sup> or more is noteworthy | 0.6 or more is strong