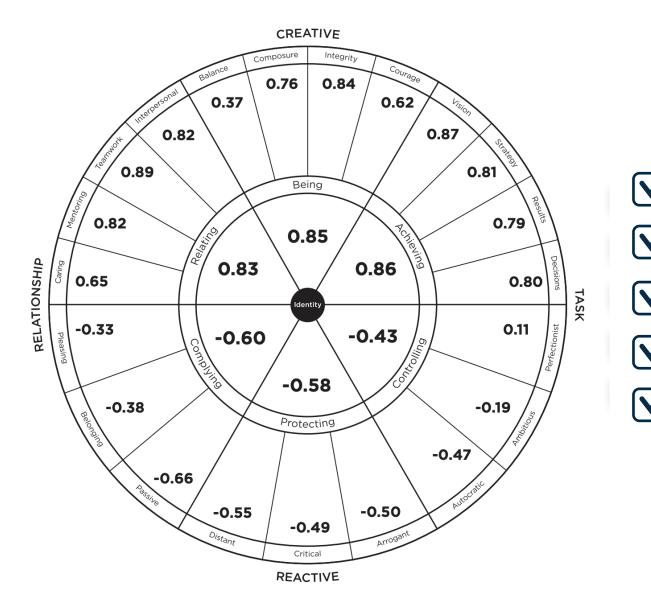

## **THE LEADERSHIP CIRCLE PROFILE™ MANAGER EDITION**

Correlations to Business Performance Index

| PERFORMANCE<br>CORRELATIONS* | Leadership<br>Effectiveness<br>Scale | Relating | Being | Achieving | Controlling | Protecting | Complying |
|------------------------------|--------------------------------------|----------|-------|-----------|-------------|------------|-----------|
| Leadership Effectiveness     | 1                                    | 0.83     | 0.85  | 0.88      | -0.43       | -0.58      | -0.60     |
| Relating                     | 0.83                                 | 1        | 0.79  | 0.69      | -0.62       | -0.73      | -0.40     |
| Being                        | 0.85                                 | 0.79     | 1     | 0.80      | -0.45       | -0.54      | -0.60     |
| Achieving                    | 0.88                                 | 0.69     | 0.80  | 1         | -0.19       | -0.35      | -0.69     |
| Controlling                  | -0.43                                | -0.62    | -0.45 | -0.19     | 1           | 0.84       | 0.20      |
| Protecting                   | -0.58                                | -0.73    | -0.54 | -0.35     | 0.84        | 1          | 0.31      |
| Complying                    | -0.60                                | -0.40    | -0.60 | -0.69     | 0.20        | 0.31       | 1         |
| Complying                    | 0.00                                 | 0.40     | 0.00  | 0.00      | 0.20        | 0.51       | I         |

\* 0.4 or more is noteworthy | 0.6 or more is strong

Scale Alpha: 0.94