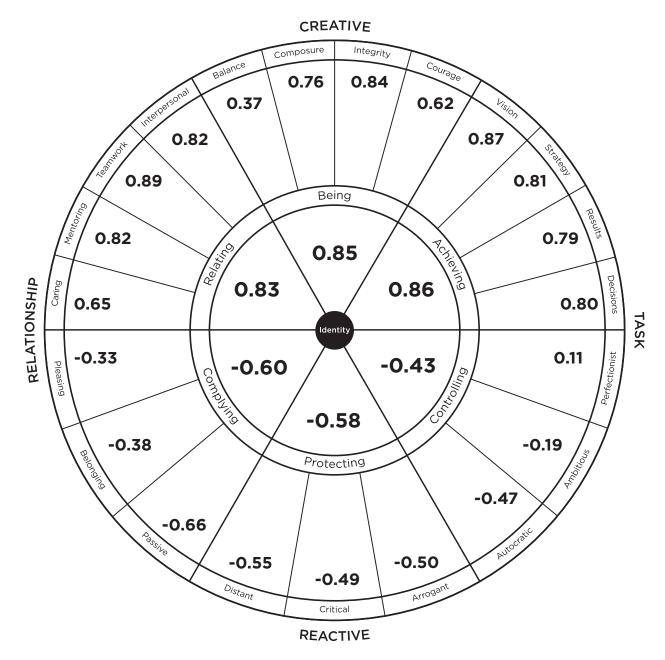

## THE LEADERSHIP CIRCLE PROFILE™ MANAGER EDITION Correlations to Leadership Effectiveness

## THE LEADERSHIP CIRCLE PROFILE™ MANAGER EDITION Correlations to Business Performance Index

| PERFORMANCE<br>CORRELATIONS* | Leadership<br>Effectiveness<br>Scale | Relating | Being | Achieving | Controlling | Protecting | Complying |
|------------------------------|--------------------------------------|----------|-------|-----------|-------------|------------|-----------|
| Leadership Effectiveness     | 1                                    | 0.83     | 0.85  | 0.88      | -0.43       | -0.58      | -0.60     |
| Relating                     | 0.83                                 | 1        | 0.79  | 0.69      | -0.62       | -0.73      | -0.40     |
| Being                        | 0.85                                 | 0.79     | 1     | 0.80      | -0.45       | -0.54      | -0.60     |
| Achieving                    | 0.88                                 | 0.69     | 0.80  | 1         | -0.19       | -0.35      | -0.69     |
| Controlling                  | -0.43                                | -0.62    | -0.45 | -0.19     | 1           | 0.84       | 0.20      |
| Protecting                   | -0.58                                | -0.73    | -0.54 | -0.35     | 0.84        | 1          | 0.31      |
| Complying                    | -0.60                                | -0.40    | -0.60 | -0.69     | 0.20        | 0.31       | 1         |

<sup>\* 0.4</sup> or more is noteworthy | 0.6 or more is strong