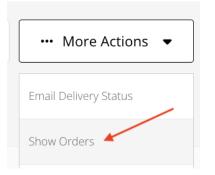

## HOW TO ACCESS AND SHARE INTERACTIVE LCP REPORTS FOR PRACTITIONERS AND PROJECT MANAGERS

Practitioners and project managers access reports in the same way.

First, go to the project. On the project page, find "More Actions" and select "Show Orders."