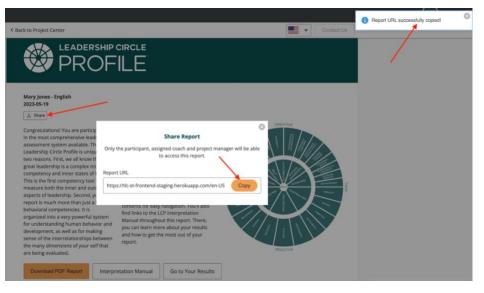

When a practitioner or project manager clicks the "View Interactive Report" button, the participant's interactive LCP report will open.

- 1. To share the report link with the participant, click "Share."
- 2. The Share Report window will open and display the report URL.
- 3. Click "Copy."
- 4. The message "Report URL successfully copied" will appear.
- 5. Email the report URL to the participant.